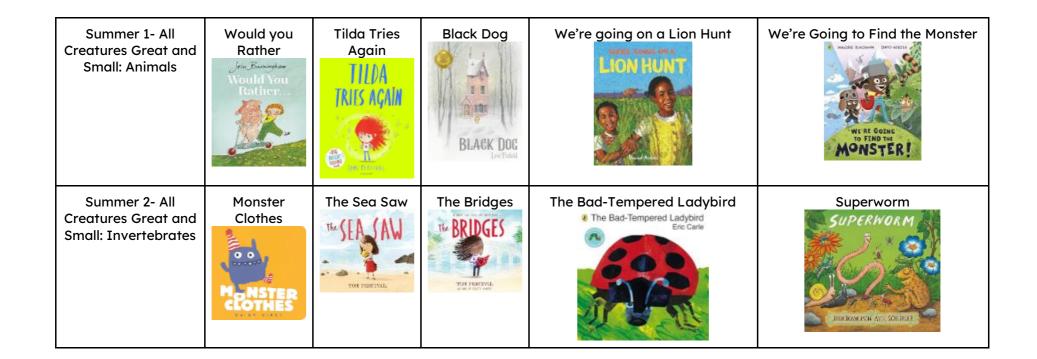

3 weeks (3 Week cycle)

## **Nursery Reception** Incredible You **Amazing** Ruby's Worry Funnybones **Pumpkin Soup** Autumn 1-Hello Friend Marvellous Me: My (time permitting) Hello. Friend! Dumpkun **Body and My Senses** Autumn 2-Where's Kindness The Invisible The Magic Porridge Pot I'm Not Santa **Traditional Tales** Lenny? Makes us O Ladybird First Favourite Tales I'm not Porridge Stronger Santa! Lenny? Jonathan Allen Lost and Found **Spring 1- Transport:** Car, Car, All Through Perfectly The Journey Home Magic Train Ride Here, There and the Night From Grandpa's (time permitting) Truck, Jeep Norman Magic 🖴 Everywhere Truck, Jeep FOUND The River Spring 2- Plants: Errol's Garden Lulu Loves the Jack and the Beanstalk Handa's Surprise New Life and Library HANDAS SURPRISE Growth U Loves Ha